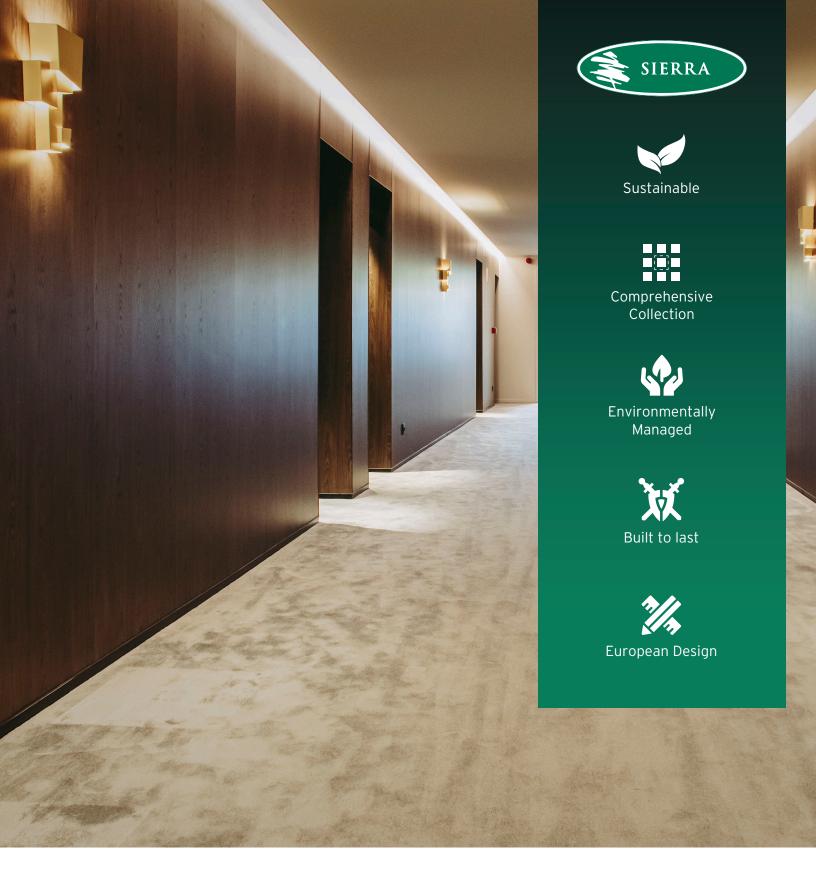

## **Dainty Oak Collection**

Authentic, Sustainable Design Panels

Dainty Oak from Unilin is a neutral collection distinguished for its modernity and simplicity. Easily incorporated into any interior style with its wood-tones and patterns, Dainty Oak is the ideal TFL choice. Dainty Oak TFL imitates the woodgrain patterns and cathedrals of the architecturally popular Oak with a vibrant color-fast surface. Impact resistant and technologically advanced, choose this realistic woodgrain finish for your TFL needs.

**UNILIN's high-quality panels use 100% recovered wood substrates** which come in a variety of natural wood tones and neutrals. By using reclaimed wood as a raw material, UNILIN promotes sustainable products and processes. This allow UNILIN to keep wood in circulation for as long as possible and produce a truly biophilic product.

## **Features**

- · Made from 100% recovered wood
- Realistic woodgrain finish
- European design
- Scratch and stain-resistant
- Color-fast resistance
- · Color-match with HPL and edging tape for all UNILIN stock range
- Two-sided panels available in 49" x 121"
- UNILIN TFL is TSCA Title VI Certified
- FSC® Certified, moisture-resistant and fire-retardant substrates available upon request