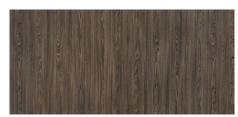

## **Dainty Oak Collection**

Authentic, Sustainable Design Panels

Dainty Oak from Unilin is a neutral collection distinguished for its modernity and simplicity. Easily incorporated into any interior style with its wood-tones and patterns, Dainty Oak is the ideal TFL choice. Dainty Oak TFL imitates the woodgrain patterns and cathedrals of the architecturally popular Oak with a vibrant color-fast surface. Impact resistant and technologically advanced, choose this realistic woodgrain finish for your TFL needs.

**UNILIN's high-quality panels use 100% recovered wood substrates** which come in a variety of natural wood tones and neutrals. By using reclaimed wood as a raw material, UNILIN promotes sustainable products and processes. This allow UNILIN to keep wood in circulation for as long as possible and produce a truly biophilic product.

## **Features**

- · Made from 100% recovered wood
- Realistic woodgrain finish
- European design
- Scratch and stain-resistant
- Color-fast resistance
- · Color-match with HPL and edging tape for all UNILIN stock range
- Two-sided panels available in 49" x 121"
- UNILIN TFL is TSCA Title VI Certified
- FSC® Certified, moisture-resistant and fire-retardant substrates available upon request