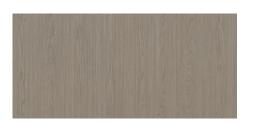

## **Dainty Oak Collection**

Authentic, Sustainable Design Panels

Dainty Oak from Unilin is a neutral collection distinguished for its modernity and simplicity. Easily incorporated into any interior style with its wood-tones and patterns, Dainty Oak is the ideal TFL choice. Dainty Oak TFL imitates the woodgrain patterns and cathedrals of the architecturally popular Oak with a vibrant color-fast surface. Impact resistant and technologically advanced, choose this realistic woodgrain finish for your TFL needs.

**UNILIN's high-quality panels use 100% recovered wood substrates** which come in a variety of natural wood tones and neutrals. By using reclaimed wood as a raw material, UNILIN promotes sustainable products and processes. This allow UNILIN to keep wood in circulation for as long as possible and produce a truly biophilic product.

## **Features**

- · Made from 100% recovered wood
- Realistic woodgrain finish
- European design
- Scratch and stain-resistant
- Color-fast resistance
- · Color-match with HPL and edging tape for all UNILIN stock range
- Two-sided panels available in 49" x 121"
- UNILIN TFL is TSCA Title VI Certified
- FSC® Certified, moisture-resistant and fire-retardant substrates available upon request